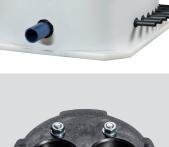

### **CASING CAP 45mm**

Hardened composite plastic with synthetic compression rubber and stainless steel screws. Composite with 1 rubber seal. Thickness 25mm. 2 holes for collectors 45mm and an extra hole for diverting artificial water, soldering or welding for any pump. Seals against casing pipe and collector when packaging expands. Withstand 3 bar of artesian water pressure.