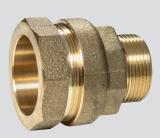

## **PE-COUPLING 45mm**

Coupling made of brass. Used to fill the system with brine. Fits 45mm pipe and 1-1/4" pipe threads.

Casing cap 45mm collector / borehole 115mm Sealing 45mm collector / borehole 115mm

PE-coupling 45mm / 1-1