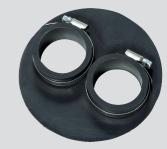

#### **SEALING 45mm**

Sealing backfill material rubber easily mounted on the collector at the desired length to limit the part of the borehole to be filled with bentonite. The seal is made of rubber and enclosed stainless steel hose clamps. For borehole 115mm.

## **PE-COUPLING 45mm**

Coupling made of brass. Used to fill the system with brine. Fits 45mm pipe and 1-1/4" pipe threads.

Casing cap 45mm collector / borehole 115mm Sealing 45mm collector / borehole 115mm