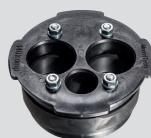

#### **MANIFOLD CHAMBERS 45mm**

All of our chambers can use 45mm connecting pipes. For a easy installation and less pressure drop in the system.

Product Connection
Manifold chambers 45mm