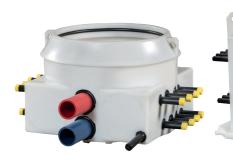

#### **MANIFOLD CHAMBERS 45mm**

All of our chambers can use 45mm connecting pipes. For a easy installation and less pressure drop in the system.

Product Connection
Manifold chambers 45mm