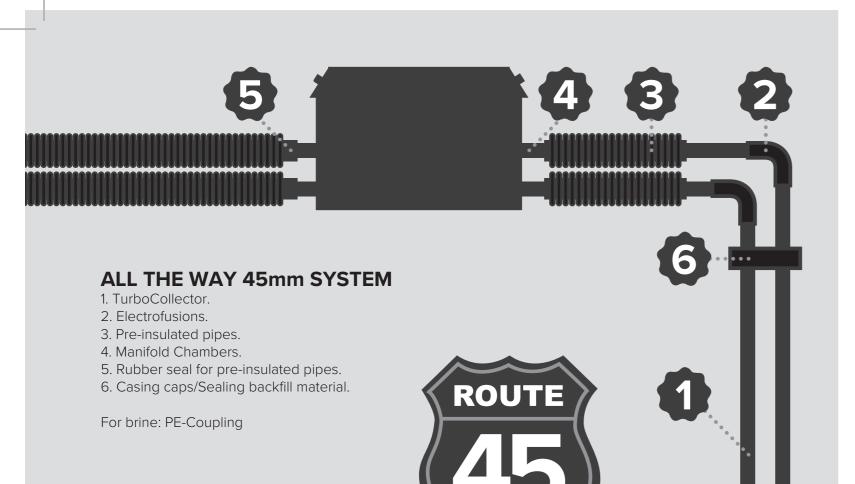

## **TURBOCOLLECTOR 45mm**

TurboCollector is our patented premium collector. With benefits like lower borehole resistance at low flow. 50-500 meter. SDR11, SDR13,6 and SDR17.

and SDR17. TURBO COLLECTOR

Product Dimension
TurboCollector 45mm

# **ELECTROFUSION 45mm**

We provide a wide range of electrofusions in 45mm. For 40V and 230V systems. SDR 11. Made according to EN 12201.

 Product
 Dimension

 Electrofusion straight
 45/40, 45/45, 45/50

 Electrofusion angle
 45/40, 45/45, 45/50

#### **GROUND PIPES 45mm**

**Pre-Insulated pipes 45/75mm.** EPE foam for insulation and corrugated outer conduit. 6m and 50m. SDR17.

Joint sealing 45/75mm for pre-insulated pipes 45mm.

Ground pipes 45mm SDR11 SDR13,6 and SDR17. Smooth or Turbo-design.

Product Dimensio
Pre-Insulated pipes 45/75mm
Joint sealing 45/75mm
Ground pipe 45mm

#### **MANIFOLD CHAMBERS 45mm**

All of our chambers can use 45mm connecting pipes. For a easy installation and less pressure drop in the system.

Product Connection
Manifold chambers 45mm

### **CASING CAP 45mm**

Hardened composite plastic with synthetic compression rubber and stainless steel screws. Composite with 1 rubber seal. Thickness 25mm. 2 holes for collectors 45mm and an extra hole for diverting artificial water, soldering or welding for any pump. Seals against casing pipe and collector when packaging expands. Withstand 3 bar of artesian water pressure.

#### **SEALING 45mm**

Sealing backfill material rubber easily mounted on the collector at the desired length to limit the part of the borehole to be filled with bentonite. The seal is made of rubber and enclosed stainless steel hose clamps. For borehole 115mm.

## **PE-COUPLING 45mm**

Coupling made of brass. Used to fill the system with brine. Fits 45mm pipe and 1-1/4" pipe threads.

Casing cap 45mm collector / borehole 115mm Sealing 45mm collector / borehole 115mm