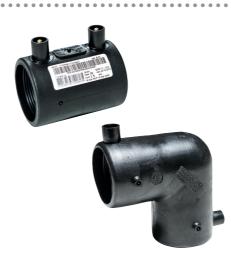

# **ELECTROFUSION 45mm**

We provide a wide range of electrofusions in 45mm. For 40V and 230V systems. SDR 11. Made according to EN 12201.

 Product
 Dimension

 Electrofusion straight
 45/40, 45/45, 45/50

 Electrofusion angle
 45/40, 45/45, 45/50