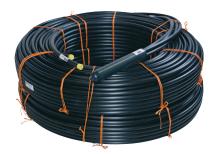

## **COLLECTOR WITH A FLAT INSIDE**

## **PRODUCT INFORMATION**

Dimensions:32mm, 40mm, 50mmLenghts:50-500mPressure classes:PN10 SDR17, PN12.5 SDR13.6 and PN16 SDR11Material:PE100 and PE100RC

The collector comes with a well protected custom return weight from the factory. No additional weights are needed to be installed prior to immersion. The length is designed for optimum transportation and ease of installation.