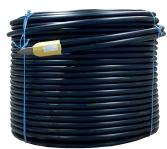

## **COLLECTOR WITH A FLAT INSIDE**

## **PRODUCT INFORMATION**

Dimensions:32mm, 40mm, 50mmLenghts:50-500mPressure classes:PN10 SDR17, PN12.5 SDR13.6 and PN16 SDR11Material:PE100 and PE100RC

The collector comes with a well protected custom return weight from the factory. No additional weights are needed to be installed prior to immersion. The length is designed for optimum transportation and ease of installation.