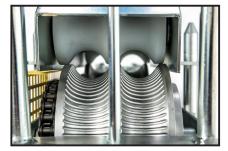

FOR IMMERSION OF COLLECTORS AND WATER PUMPS

MuoviTech's collector feeders handle single and double wound Ø32-50mm collector's. Fits casing 139,7mm and 168,3mm. The low weight facilitates the work so that one person can handle the work themselves and save time. Easy to handle and transport. By default, the collector feeder is supplied with powerful drive reels for collectors 2x40mm.

## USE

The collector feeder is designed for immersion and retrieval of collectors and water pumps.

## **TEKNISK INFORMATION**

Collectors: Casing: Electric Motor: Speed: Weight: Length:

Ø32mm, 40mm, 45mm and 50mm 139.7mm and 168.3mm 1-phase 230V / 1.1kW Insertion about 15 m/min 55kg 660mm

**C E** The collector feeder is CE-marked.

Safety covers for safe handling and reduces the risk of work injuries.





## MuoviTech

MuoviTech AB, Tvinnargatan 11, 507 30 Brämhult, Sweden TEL +46 (0)33 22 85 85 EMAIL info@muovitech.com WEB www.muovitech.com