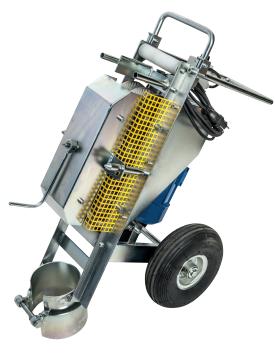

## **COLLECTOR FEEDER**

FOR IMMERSION OF COLLECTORS AND WATER PUMPS

MuoviTech's collector feeders handle single and double wound Ø32-50mm collector's. Fits casing 139,7mm and 168,3mm. The low weight facilitates the work so that one person can handle the work themselves and save time. Easy to handle and transport. By default, the collector feeder is supplied with powerful drive reels for collectors 2x40mm.

## USE

The collector feeder is designed for immersion and retrieval of collectors and water pumps.

## **TEKNISK INFORMATION**

Collectors: Casing: Electric Motor: Speed: Weight: Length:

Ø32mm, 40mm, 45mm and 50mm 139.7mm and 168.3mm 1-phase 230V / 1.1kW Insertion about 15 m/min 55kg 660mm

**C E** The collector feeder is CE-marked.

Safety covers for safe handling and reduces the risk of work injuries.